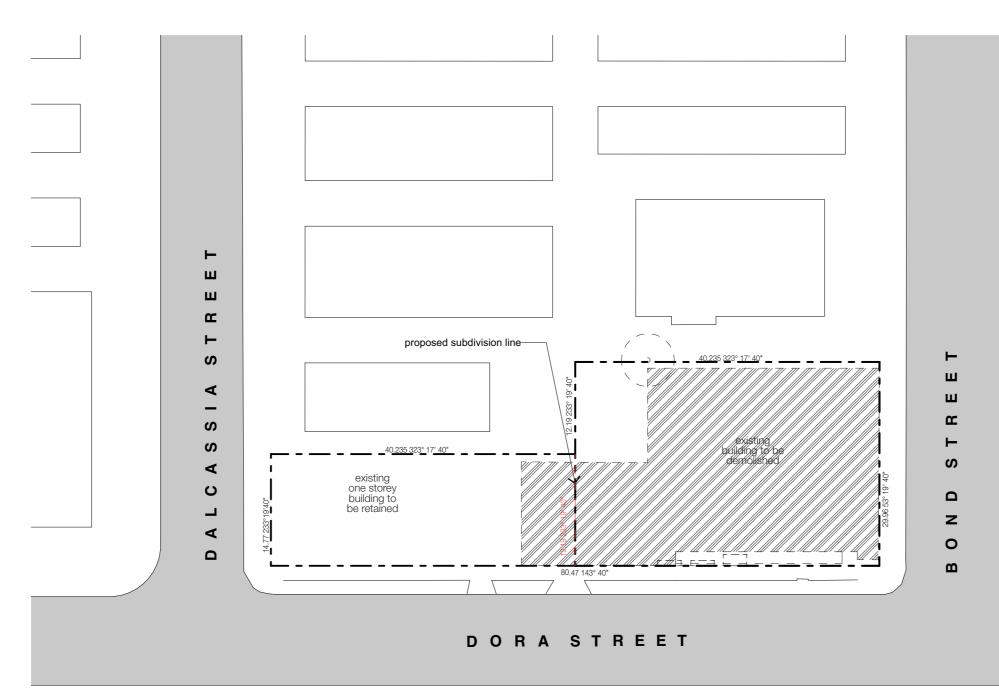

issue for DA





| INTEGRATED<br>DESIGN | Ingured dimensions take precedence over scaled drawings Contractors to check and verify all evels datum and dimensions on site all materials and workmanship to be in accordance with current written manufacturers instructions local regulations and SAA codes conflicting information to be brought to notice of the architect and clarification sought al drawings are not for construction and are subject to further design development, consultant put, council and legislative regularements. | client  |  | date     issue       23/9/20     A       29/9/20     B | amendment<br>Issue for review<br>Issue for DA | demoli              |
|----------------------|-----------------------------------------------------------------------------------------------------------------------